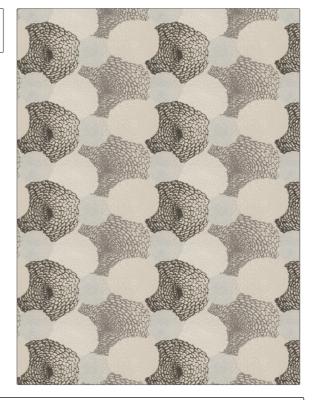

| PATTERN KIKU COLOR 04 |                        |  |
|-----------------------|------------------------|--|
| BRAND                 | APPLICATION            |  |
| S. Harris             | Fabric                 |  |
| USES                  | CATEGORIES             |  |
| Bedding, Drapery      | Crewels / Embroideries |  |
| COLORS                | DESIGN TYPES           |  |
| Grey                  | Embroidery, Floral,    |  |

Contemporary / Modern

RAILROADED

Not Railroaded

| WIDTH                  | VERTICAL REPEAT    | HORIZONTAL REPEAT   | CONTENT                                |
|------------------------|--------------------|---------------------|----------------------------------------|
| 54.00 in (137.16 cm)   | 7.36 in (18.69 cm) | 12.40 in (31.50 cm) | 46% Viscose, 28% Cotton, 26% Polyester |
| BACKING PRODUCT NUMBER | PRODUCT NUMBER     | COUNTRY             | CLEANING CODES                         |
|                        | 5044804            | India               | S                                      |

ADDITIONAL PRODUCT NOTES

SCALE

Medium

Exclusive Pattern, Embroidered Textiles Are Not, Guaranteed For Precise Color, Matching And Colorfastness., Color Placement Of Embroidery, May Vary. All Measurements, Quoted For Repeats Are, Approximate.