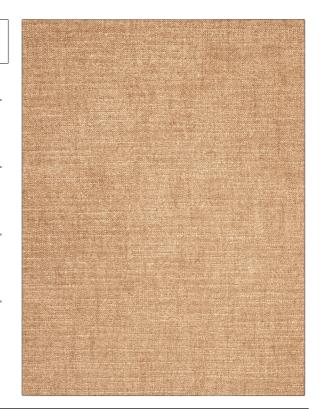

PATTERN Indulge
COLOR Rame

BRAND APPLICATION

S. Harris Fabric

USES CATEGORIES

Upholstery Solids / Small Scale Patterns

COLORS

Metallic, Coral / Peach

воок

**Elements** 

DESIGN TYPES RAILROADED

Solid, Texture Plain, Not Railroaded Contemporary / Modern

| WIDTH                | VERTICAL REPEAT         | HORIZONTAL REPEAT                                | CONTENT                              |
|----------------------|-------------------------|--------------------------------------------------|--------------------------------------|
| 54.00 in (137.16 cm) | 0.00 in (0.00 cm)       | 0.00 in (0.00 cm)                                | 60% Viscose, 31% Cotton,<br>9% Linen |
| BACKING              | FIRE CODES              | DOUBLE RUBS                                      | PRODUCT NUMBER                       |
|                      | UFAC Class I / NFPA 260 | Exceeds 50,000 Double<br>Rubs (Wyzenbeek Method) | 5053208                              |
| DATE BOOKED          | COUNTRY                 | CLEANING CODES                                   |                                      |
| 01/2020              | Italy                   | S                                                |                                      |