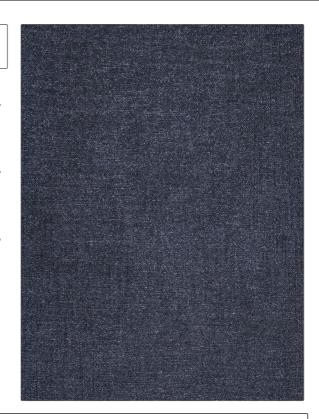

PATTERN Indulge
COLOR 01

BRAND

APPLICATION

S. Harris

Fabric

USES

CATEGORIES

Upholstery

Solids / Small Scale Patterns

COLORS

DESIGN TYPES

Blue, Metallic

Solid, Texture Plain, Contemporary / Modern

RAILROADED

Not Railroaded

| VERTICAL REPEAT         | HORIZONTAL REPEAT                                                      | CONTENT                                                                                                                            |
|-------------------------|------------------------------------------------------------------------|------------------------------------------------------------------------------------------------------------------------------------|
| 0.00 in (0.00 cm)       | 0.00 in (0.00 cm)                                                      | 60% Viscose, 31% Cotton,<br>9% Linen                                                                                               |
| FIRE CODES              | DOUBLE RUBS                                                            | PRODUCT NUMBER                                                                                                                     |
| UFAC Class I / NFPA 260 | Exceeds 50,000 Double<br>Rubs (Wyzenbeek Method)                       | 5053301                                                                                                                            |
| CLEANING CODES          |                                                                        |                                                                                                                                    |
| S                       |                                                                        |                                                                                                                                    |
|                         | 0.00 in (0.00 cm)  FIRE CODES  UFAC Class I / NFPA 260  CLEANING CODES | O.00 in (0.00 cm)  FIRE CODES  DOUBLE RUBS  UFAC Class I / NFPA 260  Exceeds 50,000 Double Rubs (Wyzenbeek Method)  CLEANING CODES |