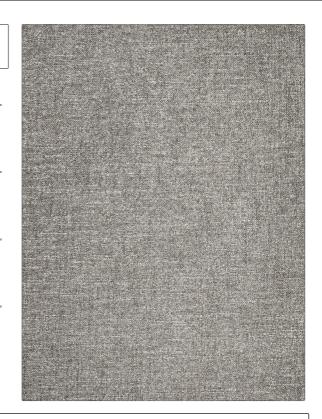

PATTERN Devour COLOR Gunbarrel

BRAND

APPLICATION

S. Harris

Fabric

USES

CATEGORIES

Upholstery

Solids / Small Scale Patterns

воок

COLORS

Elements

Grey, Metallic

DESIGN TYPES

RAILROADED

Solid, Texture Plain, Contemporary / Modern Not Railroaded

| WIDTH                | VERTICAL REPEAT         | HORIZONTAL REPEAT                                | CONTENT                              |
|----------------------|-------------------------|--------------------------------------------------|--------------------------------------|
| 54.00 in (137.16 cm) | 0.00 in (0.00 cm)       | 0.00 in (0.00 cm)                                | 60% Viscose, 31% Cotton,<br>9% Linen |
| BACKING              | FIRE CODES              | DOUBLE RUBS                                      | PRODUCT NUMBER                       |
|                      | UFAC Class I / NFPA 260 | Exceeds 50,000 Double<br>Rubs (Wyzenbeek Method) | 5321507                              |
| DATE BOOKED          | COUNTRY                 | CLEANING CODES                                   |                                      |
| 01/2020              | Italy                   | S                                                |                                      |