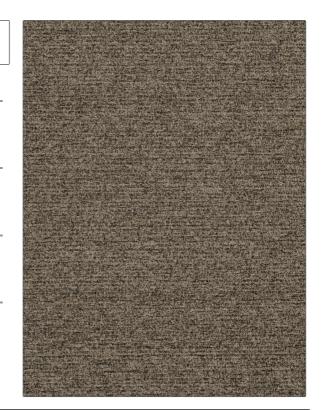

PATTERN Throne
COLOR Coal

BRAND APPLICATION

S. Harris Fabric

USES CATEGORIES

Upholstery Wovens

BOOK COLORS

Elements Black

DESIGN TYPES RAILROADED

Texture Plain, Not Railroaded Contemporary / Modern

| WIDTH                | VERTICAL REPEAT         | HORIZONTAL REPEAT                                | CONTENT                                                    |
|----------------------|-------------------------|--------------------------------------------------|------------------------------------------------------------|
| 54.00 in (137.16 cm) | 0.00 in (0.00 cm)       | 0.00 in (0.00 cm)                                | 50% Cotton, 26% Viscose,<br>16% Polyester, 8%<br>Polyamide |
| BACKING              | FIRE CODES              | DOUBLE RUBS                                      | PRODUCT NUMBER                                             |
|                      | UFAC Class I / NFPA 260 | Exceeds 51,000 Double<br>Rubs (Wyzenbeek Method) | 5324602                                                    |
| DATE BOOKED          | COUNTRY                 | CLEANING CODES                                   |                                                            |
| 01/2020              | Italy                   | S                                                |                                                            |