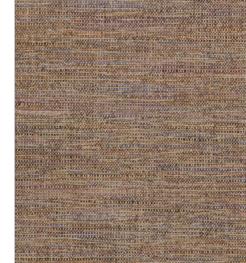

## Fabric Product Details

PATTERN Spade COLOR Panache

BRAND

S. Harris Fabric

USES CATEGORIES

Upholstery Solids / Small Scale Patterns

APPLICATION

Not Railroaded

BOOK COLORS

Elements Lavender / Purple, Pink

DESIGN TYPES RAILROADED

Solid, Contemporary / Modern

| WIDTH                | VERTICAL REPEAT         | HORIZONTAL REPEAT                                | CONTENT                                                                                     |
|----------------------|-------------------------|--------------------------------------------------|---------------------------------------------------------------------------------------------|
| 55.00 in (139.70 cm) | 0.00 in (0.00 cm)       | 0.00 in (0.00 cm)                                | 33% Acrylic, 26% Cotton,<br>21% Linen, 11% Nylon, 6%<br>Bamboo, 2% Polyester, 1%<br>Viscose |
| BACKING              | FIRE CODES              | DOUBLE RUBS                                      | PRODUCT NUMBER                                                                              |
|                      | UFAC Class I / NFPA 260 | Exceeds 40,000 Double<br>Rubs (Wyzenbeek Method) | 5417301                                                                                     |
| DATE BOOKED          | COUNTRY                 | CLEANING CODES                                   |                                                                                             |
| 01/2020              | Belgium                 | S                                                |                                                                                             |