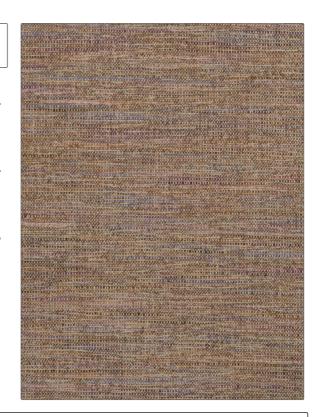

## **Fabric Product Details**

PATTERN Spade COLOR 01

BRAND

APPLICATION

S. Harris

Fabric

USES

CATEGORIES

Upholstery

Solids / Small Scale Patterns

COLORS

DESIGN TYPES

Lavender / Purple, Pink

Solid, Contemporary / Modern

RAILROADED

Not Railroaded

| WIDTH                | VERTICAL REPEAT         | HORIZONTAL REPEAT                                | CONTENT                                                                                     |
|----------------------|-------------------------|--------------------------------------------------|---------------------------------------------------------------------------------------------|
| 55.00 in (139.70 cm) | 0.00 in (0.00 cm)       | 0.00 in (0.00 cm)                                | 33% Acrylic, 26% Cotton,<br>21% Linen, 11% Nylon, 6%<br>Bamboo, 2% Polyester, 1%<br>Viscose |
| BACKING              | FIRE CODES              | DOUBLE RUBS                                      | PRODUCT NUMBER                                                                              |
|                      | UFAC Class I / NFPA 260 | Exceeds 40,000 Double<br>Rubs (Wyzenbeek Method) | 5417401                                                                                     |
| COUNTRY              | CLEANING CODES          |                                                  |                                                                                             |
| Belgium              | S                       |                                                  |                                                                                             |