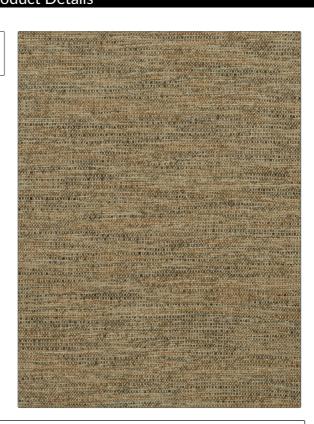

## **Fabric Product Details**

PATTERN Spade COLOR 02

BRAND

APPLICATION

S. Harris

Fabric

USES

CATEGORIES

Upholstery

Solids / Small Scale Patterns

COLORS

DESIGN TYPES

Orange / Spice

Solid, Contemporary / Modern

RAILROADED

Not Railroaded

| WIDTH                | VERTICAL REPEAT         | HORIZONTAL REPEAT                                | CONTENT                                                                                     |
|----------------------|-------------------------|--------------------------------------------------|---------------------------------------------------------------------------------------------|
| 55.00 in (139.70 cm) | 0.00 in (0.00 cm)       | 0.00 in (0.00 cm)                                | 33% Acrylic, 26% Cotton,<br>21% Linen, 11% Nylon, 6%<br>Bamboo, 2% Polyester, 1%<br>Viscose |
| BACKING              | FIRE CODES              | DOUBLE RUBS                                      | PRODUCT NUMBER                                                                              |
|                      | UFAC Class I / NFPA 260 | Exceeds 40,000 Double<br>Rubs (Wyzenbeek Method) | 5417402                                                                                     |
| COUNTRY              | CLEANING CODES          |                                                  |                                                                                             |
| Belgium              | S                       |                                                  |                                                                                             |