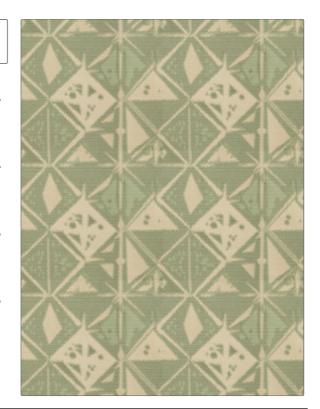

## Fabric Product Details

PATTERN Alchemy COLOR Raffle

BRAND APPLICATION

S. Harris Fabric

USES CATEGORIES

Drapery NFPA 701 FR

COLORS DESIGN TYPES

Light Green Contemporary / Modern

SCALE RAILROADED

Medium Not Railroaded

| WIDTH                | VERTICAL REPEAT        | HORIZONTAL REPEAT   | CONTENT        |
|----------------------|------------------------|---------------------|----------------|
| 54.00 in (137.16 cm) | 13.10 in (33.27 cm)    | 13.50 in (34.29 cm) | 100% Polyester |
| BACKING              | FIRE CODES             | PRODUCT NUMBER      | COUNTRY        |
|                      | Passes "NFPA 701" 2010 | 5438105             | USA            |
| CLEANING CODES       | _                      |                     |                |
| S                    |                        |                     |                |