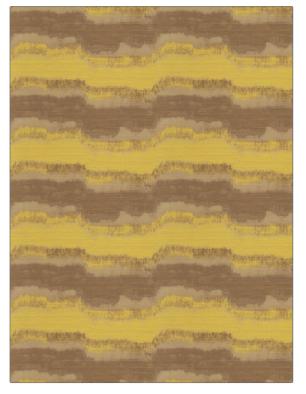

## Fabric Product Details

| PATTERN<br>COLOR | Scene Stealer<br>03 |                                   |  |
|------------------|---------------------|-----------------------------------|--|
| BRAND            |                     | APPLICATION                       |  |
| S. Harris        |                     | Fabric                            |  |
|                  |                     |                                   |  |
| USES             |                     | CATEGORIES                        |  |
| Drapery          |                     | Wovens                            |  |
| COLORS           |                     | DESIGN TYPES                      |  |
| Yellow           |                     | Stripes, Contemporary /<br>Modern |  |
| SCALE            |                     | RAILROADED                        |  |
| Large            |                     | Not Railroaded                    |  |