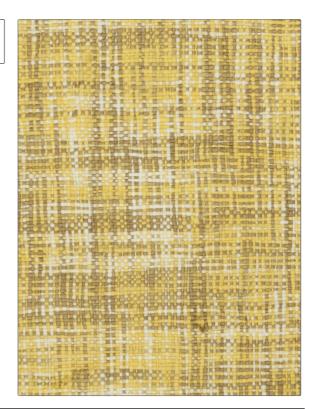

PATTERN Pierce Texture
COLOR 01

BRAND

APPLICATION

S. Harris

Fabric

USES

CATEGORIES

Upholstery

Solids / Small Scale Patterns

COLORS

DESIGN TYPES

Yellow

Texture Plain, Contemporary / Modern

RAILROADED

Not Railroaded

| VIDTH                | VERTICAL REPEAT         | HORIZONTAL REPEAT                                | CONTENT        |
|----------------------|-------------------------|--------------------------------------------------|----------------|
| 54.00 in (137.16 cm) | 0.00 in (0.00 cm)       | 0.00 in (0.00 cm)                                | 100% Polyester |
| BACKING              | FIRE CODES              | DOUBLE RUBS                                      | PRODUCT NUMBER |
|                      | UFAC Class I / NFPA 260 | Exceeds 15,000 Double<br>Rubs (Wyzenbeek Method) | 5774801        |
| COUNTRY              | CLEANING CODES          |                                                  |                |
| India                | S                       |                                                  |                |