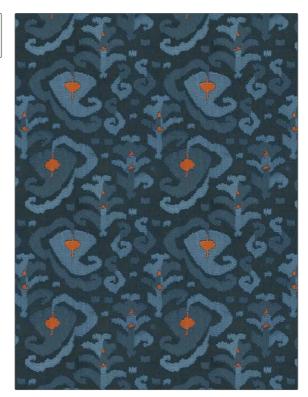

C

| PATTERN Lyda COLOR 02 |                                                          |  |
|-----------------------|----------------------------------------------------------|--|
| BRAND                 | APPLICATION                                              |  |
| S. Harris             | Fabric                                                   |  |
| USES                  | CATEGORIES                                               |  |
| Drapery               | Crewels / Embroideries                                   |  |
| COLORS                | DESIGN TYPES                                             |  |
| Blue, Orange / Spice  | Embroidery, Global /<br>Ethnic, Contemporary /<br>Modern |  |
| SCALE                 | RAILROADED                                               |  |
| Medium                | Not Railroaded                                           |  |