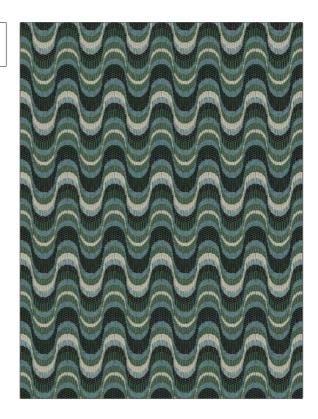

## **Fabric Product Details**

PATTERN Tiera
COLOR Wave

BRAND APPLICATION

S. Harris Fabric

USES CATEGORIES

Upholstery Wovens

BOOK COLORS

Elegant Universe Light Blue, Green

Medium

DESIGN TYPES SCALE

Flamestitch, Contemporary / Modern

RAILROADED

Not Railroaded

| WIDTH                | VERTICAL REPEAT         | HORIZONTAL REPEAT                                | CONTENT                                                         |
|----------------------|-------------------------|--------------------------------------------------|-----------------------------------------------------------------|
| 55.00 in (139.70 cm) | 7.50 in (19.05 cm)      | 4.50 in (11.43 cm)                               | 77% Viscose, 9% Acrylic,<br>5% Polyester, 5% Cotton,<br>4% Wool |
| BACKING              | FIRE CODES              | DOUBLE RUBS                                      | PRODUCT NUMBER                                                  |
|                      | UFAC Class I / NFPA 260 | Exceeds 35,000 Double<br>Rubs (Wyzenbeek Method) | 5935702                                                         |
| DATE BOOKED          | COUNTRY                 | CLEANING CODES                                   |                                                                 |
| 05/2021              | Italy                   | S                                                |                                                                 |