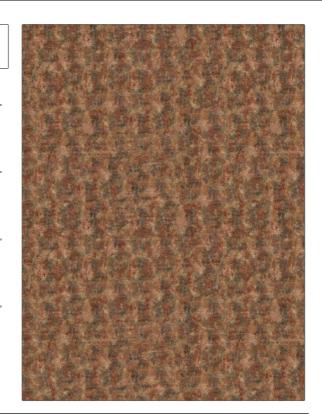

## Fabric Product Details

PATTERN Leavitt COLOR Poppy

BRAND

APPLICATION

S. Harris

Fabric

USES

CATEGORIES

Upholstery

Velvet / Grospoint

воок

COLORS

Design En Rogue Artistry

Metallic, Pink

DESIGN TYPES

RAILROADED

Texture Plain, Contemporary / Modern Not Railroaded

| WIDTH                | VERTICAL REPEAT         | HORIZONTAL REPEAT                                 | CONTENT                                                               |
|----------------------|-------------------------|---------------------------------------------------|-----------------------------------------------------------------------|
| 57.00 in (144.78 cm) | 0.00 in (0.00 cm)       | 0.00 in (0.00 cm)                                 | Pile: 100% Viscose, Base:<br>80% Cotton, 13% Polyester,<br>7% Viscose |
| BACKING              | FIRE CODES              | DOUBLE RUBS                                       | PRODUCT NUMBER                                                        |
|                      | UFAC Class I / NFPA 260 | Exceeds 100,000 Double<br>Rubs (Wyzenbeek Method) | 6050204                                                               |
| DATE BOOKED          | COUNTRY                 | CLEANING CODES                                    |                                                                       |
| 06/2021              | Italy                   | S                                                 |                                                                       |