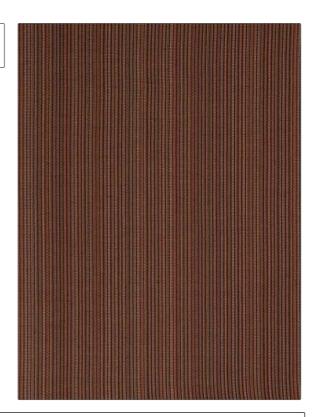

PATTERN Riri Texture
COLOR 02

BRAND

APPLICATION

S. Harris

Fabric

USES

CATEGORIES

Upholstery

Wool, Wovens

COLORS

DESIGN TYPES

Orange / Spice, Coral / Peach

Small Scale Woven, Stripes, Contemporary / Modern

RAILROADED

Not Railroaded

| WIDTH                | VERTICAL REPEAT         | HORIZONTAL REPEAT                                | CONTENT                          |
|----------------------|-------------------------|--------------------------------------------------|----------------------------------|
| 52.00 in (132.08 cm) | 0.00 in (0.00 cm)       | 0.00 in (0.00 cm)                                | 89% Wool, 8% Cotton, 3%<br>Nylon |
| BACKING              | FIRE CODES              | DOUBLE RUBS                                      | PRODUCT NUMBER                   |
|                      | UFAC Class I / NFPA 260 | Exceeds 25,000 Double<br>Rubs (Wyzenbeek Method) | 6153402                          |
| COUNTRY              | CLEANING CODES          |                                                  |                                  |
| USA                  | S                       |                                                  |                                  |