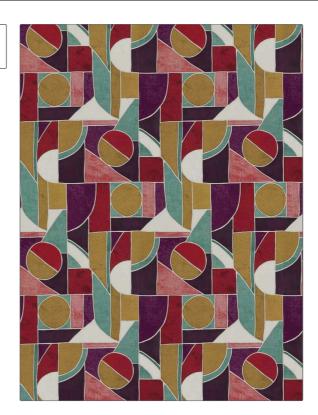

## **Fabric Product Details**

PATTERN Matisse COLOR Masonite

BRAND APPLICATION

S. Harris Fabric

USES CATEGORIES

Bedding, Drapery, Wovens Multipurpose, Upholstery

BOOK COLORS

Design En Rogue Artistry Lavender / Purple, Red, Multi-Color

SCALE

Large

\_\_\_\_

Geometric, Contemporary / Modern, Abstract

RAILROADED

Not Railroaded

DESIGN TYPES

| WIDTH                | VERTICAL REPEAT                                  | HORIZONTAL REPEAT   | CONTENT                 |
|----------------------|--------------------------------------------------|---------------------|-------------------------|
| 55.00 in (139.70 cm) | 43.00 in (109.22 cm)                             | 27.64 in (70.21 cm) | 77% Viscose, 23% Cotton |
| BACKING              | DOUBLE RUBS                                      | PRODUCT NUMBER      | DATE BOOKED             |
|                      | Exceeds 10,000 Double<br>Rubs (Wyzenbeek Method) | 6348502             | 06/2021                 |
| COUNTRY              | CLEANING CODES                                   |                     |                         |
| India                | S                                                |                     |                         |