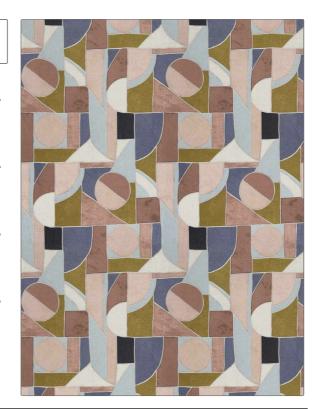

## **Fabric Product Details**

PATTERN Matisse 103 COLOR

BRAND APPLICATION

S. Harris Fabric

USES CATEGORIES

Bedding, Drapery, Wovens Multipurpose, Upholstery

COLORS DESIGN TYPES

Lavender / Purple, Pink,

Geometric, Contemporary / Multi-Color Modern, Abstract

SCALE RAILROADED

Large Not Railroaded

| WIDTH                | VERTICAL REPEAT                                  | HORIZONTAL REPEAT   | CONTENT                 |
|----------------------|--------------------------------------------------|---------------------|-------------------------|
| 55.00 in (139.70 cm) | 43.00 in (109.22 cm)                             | 27.64 in (70.21 cm) | 77% Viscose, 23% Cotton |
| BACKING              | DOUBLE RUBS                                      | PRODUCT NUMBER      | COUNTRY                 |
|                      | Exceeds 10,000 Double<br>Rubs (Wyzenbeek Method) | 6348603             | India                   |
| CLEANING CODES       | _                                                |                     |                         |
| S                    |                                                  |                     |                         |