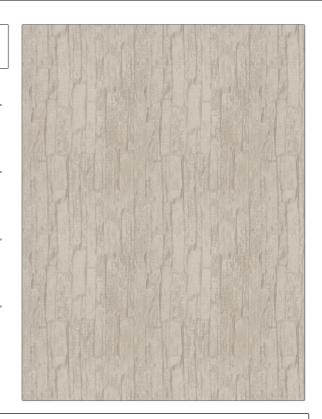

PATTERN Grotto
COLOR 02

BRAND APPLICATION

S. Harris Fabric

USES CATEGORIES

Drapery Wide Width, Wovens

COLORS DESIGN TYPES

Linen, Metallic Contemporary / Modern

SCALE RAILROADED

Large Not Railroaded

| Flame Retardant Finish | 14.50 in (36.83 cm)                               | 11.00 in (27.94 cm)                                                                 |
|------------------------|---------------------------------------------------|-------------------------------------------------------------------------------------|
| BACKING                | FIRE CODES                                        | PRODUCT NUMBER                                                                      |
|                        | Flame Retardant Finish,<br>Passes "NFPA 701" 2010 | 6375302                                                                             |
| CLEANING CODES         | _                                                 |                                                                                     |
| S                      |                                                   |                                                                                     |
|                        | BACKING  CLEANING CODES                           | BACKING  FIRE CODES  Flame Retardant Finish, Passes "NFPA 701" 2010  CLEANING CODES |