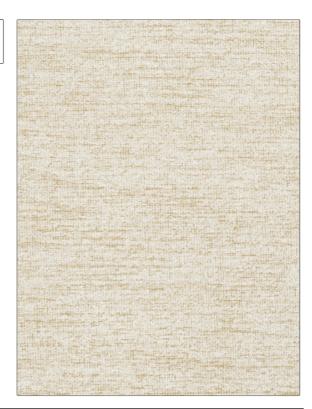

PATTERN Medici color 02

BRAND

APPLICATION

S. Harris

Fabric

USES

CATEGORIES

Upholstery

Wool, Wovens

COLORS

DESIGN TYPES

Gold, White

Texture Plain, Contemporary / Modern

RAILROADED

Not Railroaded

| WIDTH                | VERTICAL REPEAT         | HORIZONTAL REPEAT                                | CONTENT                                |
|----------------------|-------------------------|--------------------------------------------------|----------------------------------------|
| 54.00 in (137.16 cm) | 0.00 in (0.00 cm)       | 0.00 in (0.00 cm)                                | 78% Viscose, 14% Wool,<br>8% Polyester |
| BACKING              | FIRE CODES              | DOUBLE RUBS                                      | PRODUCT NUMBER                         |
| Knit Backed          | UFAC Class I / NFPA 260 | Exceeds 60,000 Double<br>Rubs (Wyzenbeek Method) | 6376402                                |
| COUNTRY              | CLEANING CODES          |                                                  |                                        |
| USA                  | S                       |                                                  |                                        |