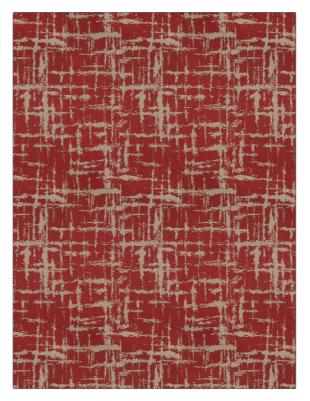

## Fabric Product Details

| PATTERN<br>COLOR | Grimani<br>Fireside |                       |
|------------------|---------------------|-----------------------|
| BRAND            |                     | APPLICATION           |
| S. Harris        |                     | Fabric                |
|                  |                     |                       |
| USES             |                     | CATEGORIES            |
| Drapery          |                     | Wide Width, Sheer     |
| COLORS           |                     | DESIGN TYPES          |
| Red              |                     | Contemporary / Modern |
|                  |                     |                       |
| SCALE            |                     | RAILROADED            |
| Medium           |                     | Railroaded            |

ADDITIONAL PRODUCT NOTES

Shown Railroaded, Exclusive Pattern

fabricut.com | (800) 999-8200

© Fabricut Inc., 2024