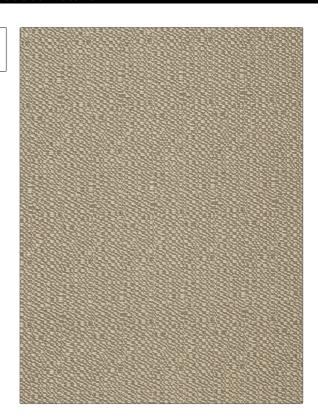

PATTERN Lido
COLOR Salute

BRAND APPLICATION

S. Harris Fabric

USES CATEGORIES

Upholstery Solids / Small Scale Patterns

COLORS DESIGN TYPES

Taupe / Tan Texture Plain

RAILROADED