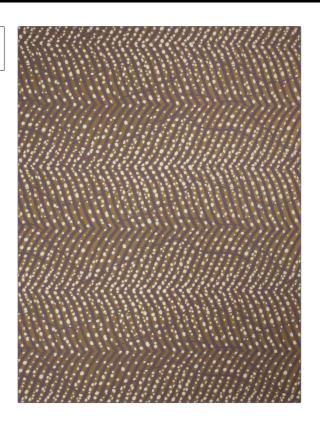

PATTERN Shalskin
COLOR Mink Burgundy

BRAND APPLICATION

S. Harris Fabric

USES CATEGORIES

Large

Multipurpose Silk

BOOK COLORS

Spring 2016 Burgundy

DESIGN TYPES SCALE

Global / Ethnic, Print Pattern, Contemporary / Modern, Animal Skins

RAILROADED

Railroaded

| VERTICAL REPEAT     | HORIZONTAL REPEAT   | CONTENT                    |
|---------------------|---------------------|----------------------------|
| 14.50 in (36.83 cm) | 24.25 in (61.60 cm) | 100% Silk                  |
| PRODUCT NUMBER      | DATE BOOKED         | COUNTRY                    |
| 6885603             | 01/2016             | India                      |
| _                   |                     |                            |
|                     |                     |                            |
|                     | PRODUCT NUMBER      | PRODUCT NUMBER DATE BOOKED |

ADDITIONAL PRODUCT NOTES

Shown Railroaded, Exclusive Pattern, Silks Are Not, Guaranteed Against Fading Or, For Precise Color Matching,, Colorfastness And Durability.