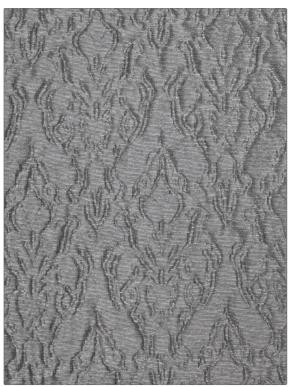

## Fabric Product Details

| PATTERN Bedazzle She<br>COLOR Shark | Bedazzle Sheer<br>Shark |  |  |
|-------------------------------------|-------------------------|--|--|
| BRAND                               | APPLICATION             |  |  |
| S. Harris                           | Fabric                  |  |  |
| USES                                | CATEGORIES              |  |  |
| Drapery                             | Sheer                   |  |  |
| воок                                | COLORS                  |  |  |
| Spring 2016                         | Black, Metallic         |  |  |
| DESIGN TYPES                        | SCALE                   |  |  |
| Contemporary / Modern               | Large                   |  |  |
| RAILROADED                          |                         |  |  |