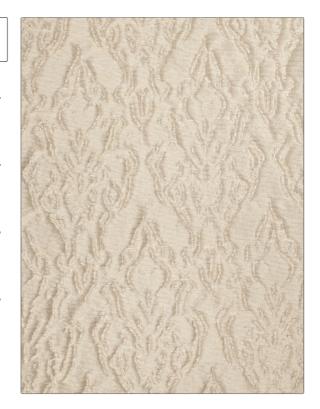

RAILROADED

Not Railroaded

| PATTERN | Bedazzle Shee |  |
|---------|---------------|--|
| COLOR   | Creamsicle    |  |

BRAND APPLICATION S. Harris Fabric USES CATEGORIES Drapery Sheer COLORS воок Spring 2016 Metallic, Off White / Ivory DESIGN TYPES SCALE Contemporary / Modern Large