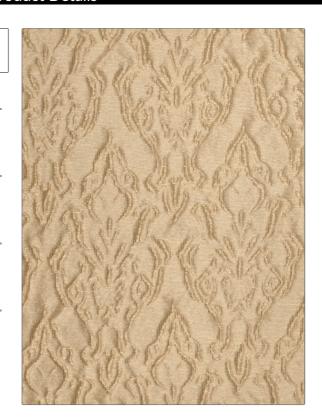

PATTERN Bedazzle Sheer COLOR Goldrun

BRAND APPLICATION

S. Harris Fabric

USES CATEGORIES

Drapery Sheer

BOOK COLORS

Spring 2016 Metallic, Gold

DESIGN TYPES SCALE

Contemporary / Modern Large

RAILROADED

Not Railroaded

| VERTICAL REPEAT        | HORIZONTAL REPEAT                                                       | CONTENT                                                                                                               |
|------------------------|-------------------------------------------------------------------------|-----------------------------------------------------------------------------------------------------------------------|
| 39.00 in (99.06 cm)    | 14.00 in (35.56 cm)                                                     | 100% Polyester                                                                                                        |
| Passes "NFPA 701" 2010 | PRODUCT NUMBER 6900905                                                  | 01/2016                                                                                                               |
| CLEANING CODES  S      |                                                                         |                                                                                                                       |
|                        | 39.00 in (99.06 cm)  FIRE CODES  Passes "NFPA 701" 2010  CLEANING CODES | 39.00 in (99.06 cm)  14.00 in (35.56 cm)  FIRE CODES  PRODUCT NUMBER  Passes "NFPA 701" 2010  6900905  CLEANING CODES |