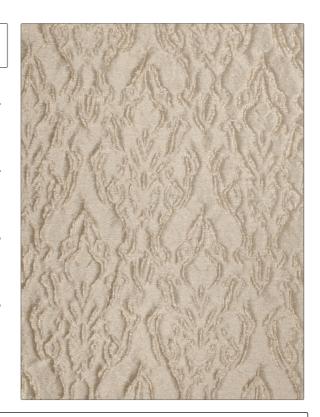

PATTERN Bedazzle Sheer COLOR 01

BRAND

APPLICATION

S. Harris

Fabric

USES

CATEGORIES

Drapery

Sheer

COLORS

DESIGN TYPES

Metallic, Off White / Ivory

Contemporary / Modern

SCALE

RAILROADED

Large

Not Railroaded

| WIDTH                | VERTICAL REPEAT        | HORIZONTAL REPEAT   | CONTENT        |
|----------------------|------------------------|---------------------|----------------|
| 59.00 in (149.86 cm) | 39.00 in (99.06 cm)    | 14.00 in (35.56 cm) | 100% Polyester |
| BACKING              | FIRE CODES             | PRODUCT NUMBER      | COUNTRY        |
|                      | Passes "NFPA 701" 2010 | 6901001             | Germany        |
| CLEANING CODES       | _                      |                     |                |
| S                    |                        |                     |                |
|                      |                        |                     |                |