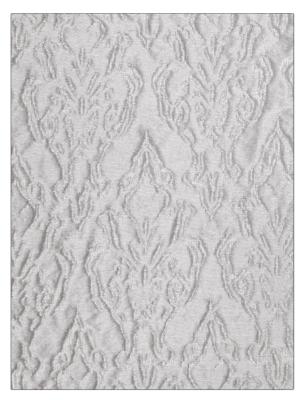

## Fabric Product Details

| PATTERN Bedazzle She<br>COLOR 03 | eer                   |
|----------------------------------|-----------------------|
| BRAND                            | APPLICATION           |
| S. Harris                        | Fabric                |
| USES                             | CATEGORIES            |
| Drapery                          | Sheer                 |
| COLORS                           | DESIGN TYPES          |
| Grey, Metallic                   | Contemporary / Modern |
| SCALE                            | RAILROADED            |
| Large                            | Not Railroaded        |

| WIDTH                    | VERTICAL REPEAT        | HORIZONTAL REPEAT   | CONTENT        |
|--------------------------|------------------------|---------------------|----------------|
| 59.00 in (149.86 cm)     | 39.00 in (99.06 cm)    | 14.00 in (35.56 cm) | 100% Polyester |
| BACKING                  | FIRE CODES             | PRODUCT NUMBER      | COUNTRY        |
|                          | Passes "NFPA 701" 2010 | 6901003             | Germany        |
| CLEANING CODES           | _                      |                     |                |
| S                        |                        |                     |                |
|                          |                        |                     |                |
| ADDITIONAL PRODUCT NOTES |                        |                     |                |