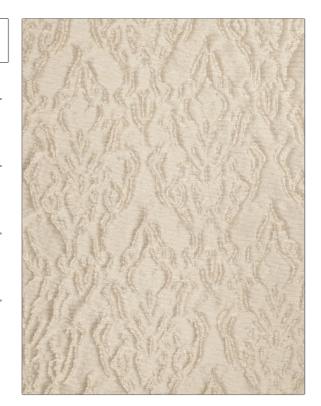

PATTERN Bedazzle Sheer
COLOR 04

BRAND APPLICATION

S. Harris Fabric

USES CATEGORIES

Drapery Sheer

COLORS DESIGN TYPES

Metallic, Off White / Ivory Contemporary / Modern

SCALE RAILROADED

Large Not Railroaded

| VERTICAL REPEAT        | HORIZONTAL REPEAT   | CONTENT                                                            |
|------------------------|---------------------|--------------------------------------------------------------------|
| 39.00 in (99.06 cm)    | 14.00 in (35.56 cm) | 100% Polyester                                                     |
| FIRE CODES             | PRODUCT NUMBER      | COUNTRY                                                            |
| Passes "NFPA 701" 2010 | 6901004             | Germany                                                            |
| _                      |                     |                                                                    |
|                        |                     |                                                                    |
|                        | 39.00 in (99.06 cm) | 39.00 in (99.06 cm) 14.00 in (35.56 cm)  FIRE CODES PRODUCT NUMBER |