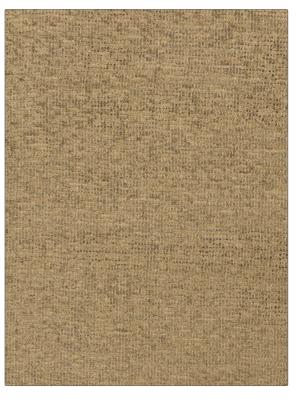

## Fabric Product Details

| PATTERN                                 | Rodeo |             |
|-----------------------------------------|-------|-------------|
| COLOR                                   | Slate |             |
|                                         |       |             |
| BRAND                                   |       | APPLICATION |
| S. Harris                               |       | Fabric      |
| USES                                    |       | CATEGORIES  |
| Drapery                                 |       | Sheer       |
| воок                                    |       | COLORS      |
| Spring 2016                             |       | Grey        |
| DESIGN TYPES                            |       | SCALE       |
| Texture Plain,<br>Contemporary / Modern |       | Small       |
| RAILROADED                              | )     | _           |

Not Railroaded

| WIDTH                    | VERTICAL REPEAT   | HORIZONTAL REPEAT | CONTENT                                |
|--------------------------|-------------------|-------------------|----------------------------------------|
| 50.00 in (127.00 cm)     | 0.25 in (0.64 cm) | 0.25 in (0.64 cm) | 60% Rayon, 30% Linen,<br>10% Polyester |
| BACKING                  | PRODUCT NUMBER    | DATE BOOKED       | COUNTRY                                |
|                          | 6901603           | 01/2016           | USA                                    |
| CLEANING CODES           |                   |                   |                                        |
| S                        |                   |                   |                                        |
|                          |                   |                   |                                        |
|                          |                   |                   |                                        |
| ADDITIONAL PRODUCT NOTES |                   |                   |                                        |
| Exclusive Pattern        |                   |                   |                                        |