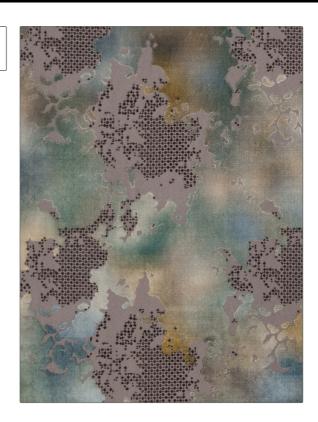

## Fabric Product Details

PATTERN Worldly Velvet COLOR Water

S. Harris Fabric

USES CATEGORIES

Upholstery Velvet / Grospoint

Large

BOOK COLORS

Spring 2016 Blue

DESIGN TYPES SCALE

Global / Ethnic, Contemporary / Modern

RAILROADED

Not Railroaded

| WIDTH                | VERTICAL REPEAT         | HORIZONTAL REPEAT                                 | CONTENT                       |
|----------------------|-------------------------|---------------------------------------------------|-------------------------------|
| 56.00 in (142.24 cm) | 14.17 in (35.99 cm)     | 14.56 in (36.98 cm)                               | 55% Polyester, 45%<br>Viscose |
| BACKING              | FIRE CODES              | DOUBLE RUBS                                       | PRODUCT NUMBER                |
|                      | UFAC Class I / NFPA 260 | Exceeds 100,000 Double<br>Rubs (Wyzenbeek Method) | 6902403                       |
| DATE BOOKED          | COUNTRY                 | CLEANING CODES                                    |                               |
| 01/2016              | Germany                 | S                                                 |                               |