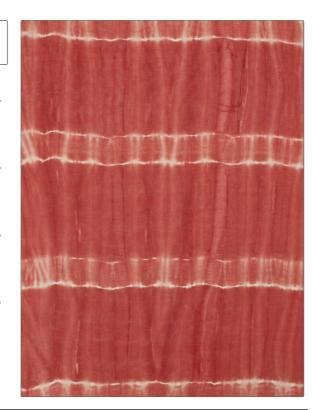

PATTERN Dyestuff 01 COLOR

BRAND APPLICATION

S. Harris Fabric

USES CATEGORIES

Drapery Sheer, Linen

DESIGN TYPES COLORS

Stripes, Contemporary / Modern Orange / Spice

SCALE RAILROADED

Medium Not Railroaded

| VERTICAL REPEAT     | HORIZONTAL REPEAT                   | CONTENT                                                       |
|---------------------|-------------------------------------|---------------------------------------------------------------|
| 11.00 in (27.94 cm) | 0.00 in (0.00 cm)                   | 100% Linen                                                    |
| PRODUCT NUMBER      | COUNTRY                             | CLEANING CODES                                                |
| 6903901             | India                               | S                                                             |
|                     | 11.00 in (27.94 cm)  PRODUCT NUMBER | 11.00 in (27.94 cm) 0.00 in (0.00 cm)  PRODUCT NUMBER COUNTRY |