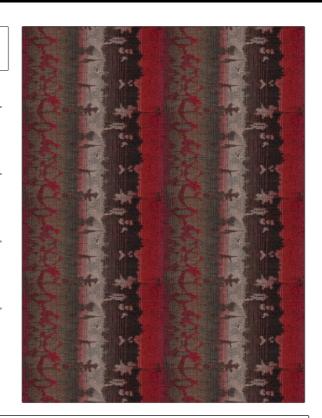

PATTERN Watercolor Wash COLOR 01

BRAND APPLICATION

S. Harris Fabric

USES CATEGORIES

Upholstery Wovens

COLORS DESIGN TYPES

Orange / Spice, Red Stripes, Contemporary /

Modern

SCALE RAILROADED

Large Railroaded

| WIDTH                | VERTICAL REPEAT                                  | HORIZONTAL REPEAT   | CONTENT                  |
|----------------------|--------------------------------------------------|---------------------|--------------------------|
| 52.00 in (132.08 cm) | 21.65 in (54.99 cm)                              | 13.50 in (34.29 cm) | 77% Rayon, 23% Polyester |
| BACKING              | DOUBLE RUBS                                      | PRODUCT NUMBER      | COUNTRY                  |
|                      | Exceeds 15,000 Double<br>Rubs (Wyzenbeek Method) | 6950901             | USA                      |
| CLEANING CODES       | _                                                |                     |                          |
| S                    |                                                  |                     |                          |

ADDITIONAL PRODUCT NOTES

Ca Tb 117-2013, Shown Railroaded, Exclusive Pattern