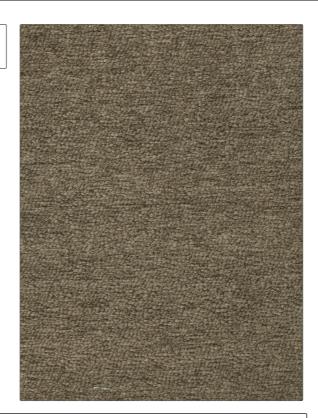

## Fabric Product Details

PATTERN Morpheus COLOR Steel

BRAND

APPLICATION

S. Harris

Fabric

USES

CATEGORIES

Upholstery

Wovens, Chenille

COLORS

DESIGN TYPES

Grey

**Texture Plain** 

RAILROADED

Not Railroaded

| WIDTH                | VERTICAL REPEAT                  | HORIZONTAL REPEAT                                | CONTENT                                               |
|----------------------|----------------------------------|--------------------------------------------------|-------------------------------------------------------|
| 54.00 in (137.16 cm) | 0.00 in (0.00 cm)                | 0.00 in (0.00 cm)                                | 50% Viscose, 26% Cotton,<br>18% Polyester, 6% Acrylic |
| BACKING              | FIRE CODES                       | DOUBLE RUBS                                      | PRODUCT NUMBER                                        |
|                      | UFAC Class I, Passes NFPA<br>260 | Exceeds 30,000 Double<br>Rubs (Wyzenbeek Method) | 6977101                                               |
| COUNTRY              | CLEANING CODES                   |                                                  |                                                       |
| Italy                | S                                |                                                  |                                                       |