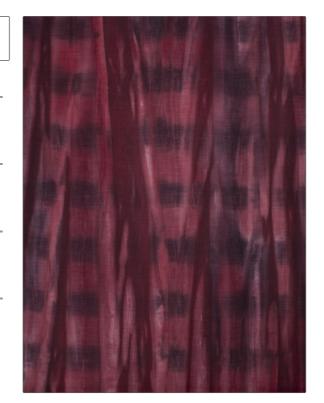

## Fabric Product Details

PATTERN **Tango Linen** COLOR

BRAND APPLICATION

S. Harris Fabric

USES CATEGORIES

 $Bedding, \\ Multipurpose,$ Linen

Upholstery

COLORS DESIGN TYPES

Novelty, Contemporary / Modern Red

SCALE RAILROADED

Large Not Railroaded

| WIDTH                | VERTICAL REPEAT                                | HORIZONTAL REPEAT                                | CONTENT                |
|----------------------|------------------------------------------------|--------------------------------------------------|------------------------|
| 54.00 in (137.16 cm) | 0.00 in (0.00 cm)                              | 0.00 in (0.00 cm)                                | 67% Viscose, 33% Linen |
| BACKING              | FIRE CODES                                     | DOUBLE RUBS                                      | PRODUCT NUMBER         |
|                      | Fails Cal 117-2013, UFAC<br>Class I / NFPA 260 | Exceeds 35,000 Double<br>Rubs (Wyzenbeek Method) | 6997603                |
| COUNTRY              | CLEANING CODES                                 |                                                  |                        |
| Italy                | S                                              |                                                  |                        |