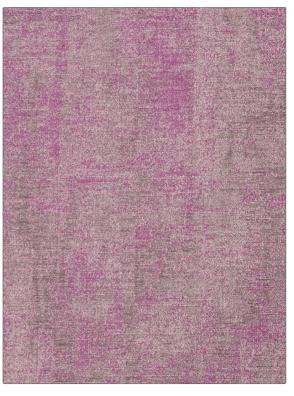

## Fabric Product Details

| PATTERN Sinatra Tex<br>color 05         | xture          |
|-----------------------------------------|----------------|
| BRAND                                   | APPLICATION    |
| S. Harris                               | Fabric         |
| CATEGORIES                              | COLORS         |
| Solids / Small Scale<br>Patterns, Linen | Pink           |
| DESIGN TYPES                            | RAILROADED     |
| Texture Plain,<br>Contemporary / Modern | Not Railroaded |