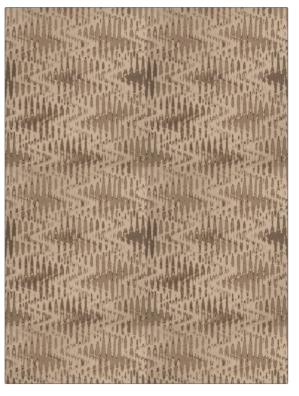

## Fabric Product Details

| PATTERN<br>COLOR                  | Monarch Bay<br>02 |                       |  |
|-----------------------------------|-------------------|-----------------------|--|
| BRAND                             |                   | APPLICATION           |  |
| S. Harris                         |                   | Fabric                |  |
| USES                              |                   | CATEGORIES            |  |
| Bedding, Drapery,<br>Multipurpose |                   | Faux Silk             |  |
| COLORS                            |                   | DESIGN TYPES          |  |
| Brown                             |                   | Contemporary / Modern |  |
| SCALE                             |                   | RAILROADED            |  |
| Large                             |                   | Not Railroaded        |  |

| WIDTH                | VERTICAL REPEAT     | HORIZONTAL REPEAT   | CONTENT                              |
|----------------------|---------------------|---------------------|--------------------------------------|
| 54.00 in (137.16 cm) | 27.00 in (68.58 cm) | 27.00 in (68.58 cm) | 50% Viscose, 28% Silk, 22%<br>Cotton |
| BACKING              | PRODUCT NUMBER      | COUNTRY             | CLEANING CODES                       |
|                      | 7009302             | Italy               | S                                    |