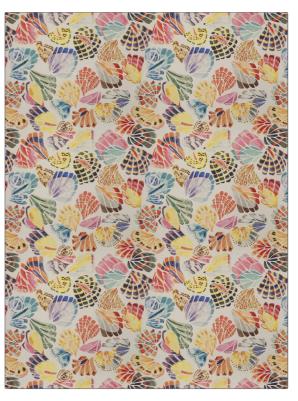

## Fabric Product Details

| PATTERN<br>COLOR                  | Feather Flock<br>01 |                                         |  |
|-----------------------------------|---------------------|-----------------------------------------|--|
| BRAND                             |                     | APPLICATION                             |  |
| S. Harris                         |                     | Fabric                                  |  |
| USES                              |                     | CATEGORIES                              |  |
| Bedding, Drapery,<br>Multipurpose |                     | Silk, Prints                            |  |
| COLORS                            |                     | DESIGN TYPES                            |  |
| Multi-Color                       |                     | Print Pattern,<br>Contemporary / Modern |  |
| SCALE                             |                     | RAILROADED                              |  |
| Large                             |                     | Not Railroaded                          |  |