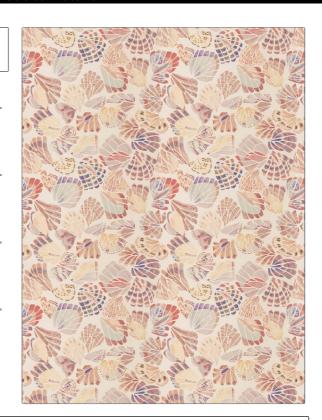

PATTERN Feather Flock
COLOR 03

BRAND APPLICATION

S. Harris Fabric

USES CATEGORIES

Bedding, Drapery, Multipurpose

Silk, Prints

COLORS DESIGN TYPES

Light Blue, Beige, Orange / Spice

Print Pattern, Contemporary / Modern

SCALE RAILROADED

Large Not Railroaded

| WIDTH                | VERTICAL REPEAT     | HORIZONTAL REPEAT   | CONTENT        |
|----------------------|---------------------|---------------------|----------------|
| 54.00 in (137.16 cm) | 23.62 in (59.99 cm) | 26.14 in (66.40 cm) | 100% Silk      |
| BACKING              | PRODUCT NUMBER      | COUNTRY             | CLEANING CODES |
|                      | 7045403             | India               | S              |

ADDITIONAL PRODUCT NOTES

**Exclusive Pattern**