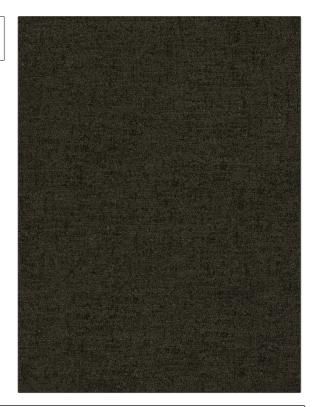

PATTERN Bizzle Cloth
COLOR Osaka Brown

BRAND

APPLICATION

S. Harris

Fabric

CATEGORIES

воок

Wovens, Solids / Small Scale Patterns

**Elements** 

COLORS

DESIGN TYPES

Brown

Texture Plain, Contemporary / Modern

RAILROADED

Not Railroaded

| WIDTH                | VERTICAL REPEAT         | HORIZONTAL REPEAT                                | CONTENT                   |
|----------------------|-------------------------|--------------------------------------------------|---------------------------|
| 56.00 in (142.24 cm) | 0.00 in (0.00 cm)       | 0.00 in (0.00 cm)                                | 71% Polyester 29% Arcylic |
| BACKING              | FIRE CODES              | DOUBLE RUBS                                      | PRODUCT NUMBER            |
|                      | UFAC Class I / NFPA 260 | Exceeds 90,000 Double<br>Rubs (Wyzenbeek Method) | 7351321                   |
| DATE BOOKED          | COUNTRY                 | CLEANING CODES                                   |                           |
| 01/2020              | Germany                 | BLEACH CLEANABLE                                 |                           |
|                      |                         |                                                  |                           |