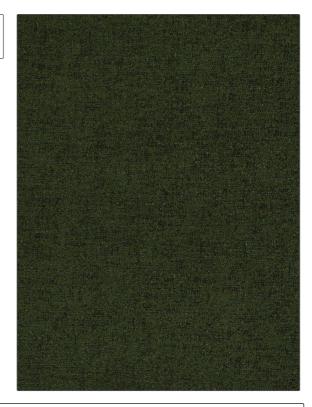

**Bizzle Cloth** PATTERN COLOR BRAND APPLICATION S. Harris Fabric CATEGORIES COLORS Wovens, Solids / Small Green **Scale Patterns** DESIGN TYPES RAILROADED Texture Plain, **Not Railroaded** Contemporary / Modern

| WIDTH                | VERTICAL REPEAT         | HORIZONTAL REPEAT                                | CONTENT                   |
|----------------------|-------------------------|--------------------------------------------------|---------------------------|
| 56.00 in (142.24 cm) | 0.00 in (0.00 cm)       | 0.00 in (0.00 cm)                                | 71% Polyester 29% Arcylic |
| BACKING              | FIRE CODES              | DOUBLE RUBS                                      | PRODUCT NUMBER            |
|                      | UFAC Class I / NFPA 260 | Exceeds 90,000 Double<br>Rubs (Wyzenbeek Method) | 7351409                   |
| COUNTRY              | CLEANING CODES          |                                                  |                           |
| Germany              | BLEACH CLEANABLE        |                                                  |                           |
| •                    |                         |                                                  |                           |

ADDITIONAL PRODUCT NOTES

Q2, Pfas-Free, Passes 18,000 Martindale Tst, Indoor / Covered Outdoor, Ca Tb 117-2013, Bleach Cleanable, Exclusive Pattern