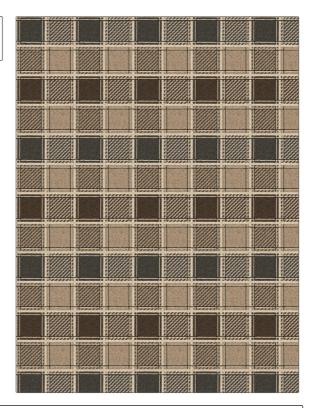

| PATTERN Plaid Men COLOR Tuxedo |                                         |  |
|--------------------------------|-----------------------------------------|--|
| BRAND                          | APPLICATION                             |  |
| S. Harris                      | Fabric                                  |  |
| CATEGORIES                     | воок                                    |  |
| Wovens                         | Q2 Performance                          |  |
| COLORS                         | DESIGN TYPES                            |  |
| Black, Blue                    | Check / Plaid,<br>Contemporary / Modern |  |
| RAILROADED                     |                                         |  |
| Not Railroaded                 |                                         |  |