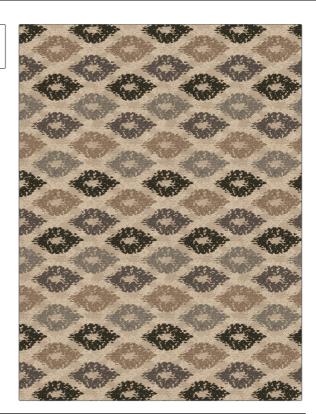

C

PATTERN Lip Service COLOR 02

BRAND

APPLICATION

S. Harris

Fabric

CATEGORIES

COLORS

Wovens

Grey, Linen

**DESIGN TYPES** 

SCALE

Contemporary / Modern

Large

RAILROADED

Not Railroaded