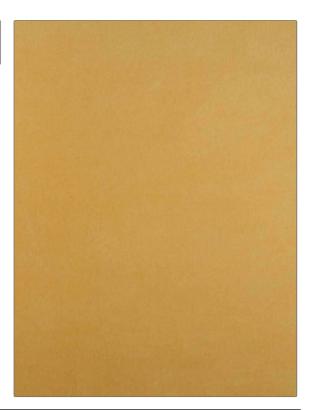

PATTERN Melrose Mohair COLOR BRAND APPLICATION S. Harris Fabric USES CATEGORIES Upholstery Velvet / Grospoint, Solids / **Small Scale Patterns** DESIGN TYPES COLORS Gold Solid RAILROADED Not Railroaded