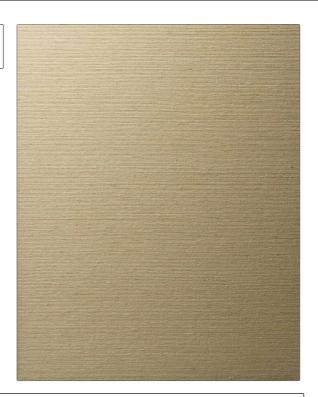

PATTERN 14011W Kumara COLOR Honey 05

BRAND APPLICATION

S. Harris Wallcovering

CATEGORIES BOOK

Textures, ASTM-E84, Wallpaper

**Habitat Wallcovering** 

COLORS

DESIGN TYPES

Gold Solid, Texture Raised

| WIDTH                | VERTICAL REPEAT   | HORIZONTAL REPEAT | CONTENT                                                                    |
|----------------------|-------------------|-------------------|----------------------------------------------------------------------------|
| 43.00 in (109.22 cm) | 0.00 in (0.00 cm) | 0.00 in (0.00 cm) | Face: 90% Silk, 10%<br>Polyester, Backing: 70%<br>Wood Pulp, 30% Polyester |
| BACKING              | FIRE CODES        | PRODUCT NUMBER    | DATE BOOKED                                                                |
| Pretrimmed           | Passes ASTM-E84   | 7507205           | 09/2016                                                                    |
| COUNTRY              | _                 |                   |                                                                            |
| Netherlands          |                   |                   |                                                                            |