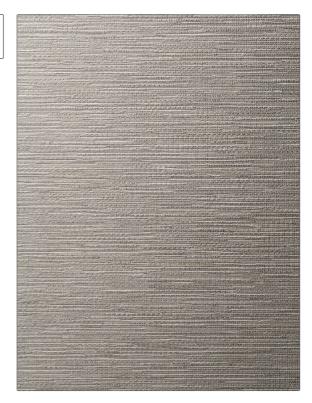

C

PATTERN 14001W Paparoa COLOR Silver Birch 05

BRAND APPLICATION

S. Harris Wallcovering

CATEGORIES BOOK

Textures, ASTM-E84, Wallpaper **Habitat Wallcovering** 

COLORS DESIGN TYPES

Grey Small Scale Woven, Solid, Texture Raised