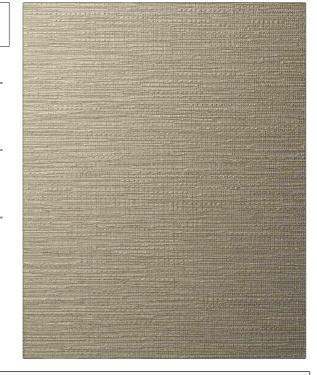

C

PATTERN 14001W Paparoa COLOR Khaki 07

BRAND APPLICATION

S. Harris Wallcovering

CATEGORIES BOOK

Textures, ASTM-E84, Habitat Wallcovering

Wallpaper

COLORS DESIGN TYPES

Grey Small Scale Woven, Solid, Texture Raised

| WIDTH                | VERTICAL REPEAT   | HORIZONTAL REPEAT | CONTENT                                                                     |
|----------------------|-------------------|-------------------|-----------------------------------------------------------------------------|
| 54.00 in (137.16 cm) | 0.00 in (0.00 cm) | 0.00 in (0.00 cm) | Face: 55% Polyester, 45%<br>Linen, Backing: 70% Wood<br>Pulp, 30% Polyester |
| BACKING              | FIRE CODES        | PRODUCT NUMBER    | DATE BOOKED                                                                 |
| Pretrimmed           | Passes ASTM-E84   | 7507607           | 09/2016                                                                     |
| COUNTRY              | _                 |                   |                                                                             |
| Netherlands          |                   |                   |                                                                             |

ADDITIONAL PRODUCT NOTES

Pretrimmed, Paste The Wall, Random Match, Peelable, Unpasted