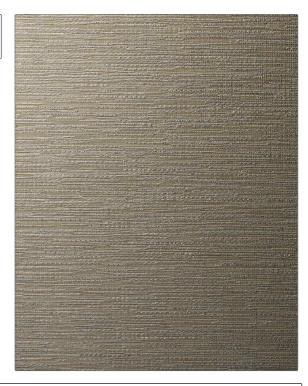

C

PATTERN 14001W Paparoa color 510

BRAND

APPLICATION

S. Harris

Wallcovering

CATEGORIES

COLORS

Textures, ASTM-E84, Wallpaper

Brown

DESIGN TYPES

Small Scale Woven, Solid, Texture Raised

| WIDTH                | VERTICAL REPEAT   | HORIZONTAL REPEAT | CONTENT                                                                     |
|----------------------|-------------------|-------------------|-----------------------------------------------------------------------------|
| 54.00 in (137.16 cm) | 0.00 in (0.00 cm) | 0.00 in (0.00 cm) | Face: 55% Polyester, 45%<br>Linen, Backing: 70% Wood<br>Pulp, 30% Polyester |
| BACKING              | FIRE CODES        | PRODUCT NUMBER    | COUNTRY                                                                     |
| Pretrimmed           | Passes ASTM-E84   | 7507710           | Netherlands                                                                 |
|                      |                   |                   |                                                                             |

ADDITIONAL PRODUCT NOTES

Pretrimmed, Paste The Wall, Random Match, Peelable, Unpasted