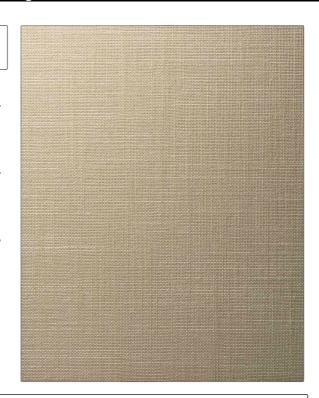

PATTERN 14010W Giornico
COLOR Stucco 04

BRAND APPLICATION

S. Harris Wallcovering

CATEGORIES BOOK

Textures, ASTM-E84, Habitat Wallcovering

Wallpaper

COLORS DESIGN TYPES

Beige Solid, Texture Raised

| WIDTH                | VERTICAL REPEAT   | HORIZONTAL REPEAT | CONTENT                                                                   |
|----------------------|-------------------|-------------------|---------------------------------------------------------------------------|
| 54.00 in (137.16 cm) | 0.00 in (0.00 cm) | 0.00 in (0.00 cm) | Face: 65% Viscose, 35%<br>Linen, Backing: 70% Wood<br>Pulp, 30% Polyester |
| BACKING              | FIRE CODES        | PRODUCT NUMBER    | DATE BOOKED                                                               |
| Pretrimmed           | Passes ASTM-E84   | 7508004           | 09/2016                                                                   |
| COUNTRY              | _                 |                   |                                                                           |
| Netherlands          |                   |                   |                                                                           |