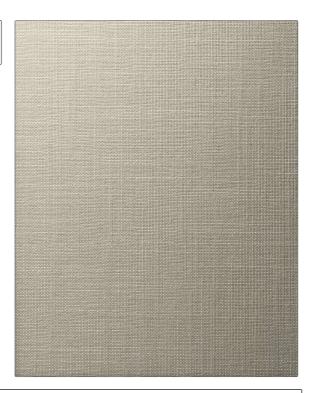

PATTERN 14010W Giornico COLOR Pumice 08

BRAND APPLICATION

S. Harris Wallcovering

CATEGORIES BOOK

Textures, ASTM-E84, Habitat Wallcovering Wallpaper

COLORS DESIGN TYPES

Grey Solid, Texture Raised

| WIDTH                | VERTICAL REPEAT   | HORIZONTAL REPEAT | CONTENT                                                                   |
|----------------------|-------------------|-------------------|---------------------------------------------------------------------------|
| 54.00 in (137.16 cm) | 0.00 in (0.00 cm) | 0.00 in (0.00 cm) | Face: 65% Viscose, 35%<br>Linen, Backing: 70% Wood<br>Pulp, 30% Polyester |
| BACKING              | FIRE CODES        | PRODUCT NUMBER    | DATE BOOKED                                                               |
| Pretrimmed           | Passes ASTM-E84   | 7508008           | 09/2016                                                                   |
| COUNTRY              | _                 |                   |                                                                           |
| Netherlands          |                   |                   |                                                                           |