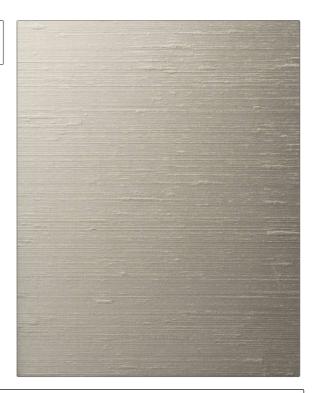

C

PATTERN 14012W Koromiko
COLOR Pebble 07

BRAND

S. Harris Wallcovering

CATEGORIES BOOK

Textures, ASTM-E84, Wallpaper

**Habitat Wallcovering** 

APPLICATION

COLORS

DESIGN TYPES

Grey Solid, Texture Raised

| WIDTH                | VERTICAL REPEAT   | HORIZONTAL REPEAT | CONTENT                                                                    |
|----------------------|-------------------|-------------------|----------------------------------------------------------------------------|
| 54.00 in (137.16 cm) | 0.00 in (0.00 cm) | 0.00 in (0.00 cm) | Face: 90% Silk, 10%<br>Polyester, Backing: 70%<br>Wood Pulp, 30% Polyester |
| BACKING              | FIRE CODES        | PRODUCT NUMBER    | DATE BOOKED                                                                |
| Pretrimmed           | Passes ASTM-E84   | 7508207           | 09/2016                                                                    |
| COUNTRY              | _                 |                   |                                                                            |
| Netherlands          |                   |                   |                                                                            |